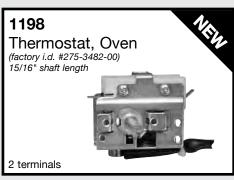

#### 2167

#### Thermostat, Oven

(factory i.d. #6703G0015) 15 amp, 240V 50" capillary length

2168