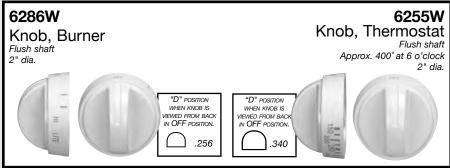

#### 6376

#### Knob, Thermostat

1/8" recessed shaft) Approx. 230° at 6 o'clock 2" dia.

> "D" POSITION WHEN KNOB IS VIEWED FROM BACK IN OFF POSITION.

#### 6376W

#### Knob, Thermostat

1/8" recessed shaft Appox. 320° at 6 o'clock 2" dia.