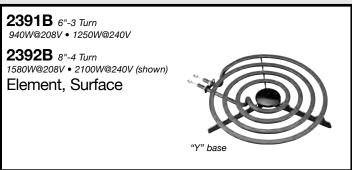

# PEERLESS PREMIER









Used with burner valve #60063 & #60140





























































#### 6476

#### Knob, Infinite

1/8" recessed shaft

"D" РОЅІТІОN







#### 6376

#### Knob, Thermostat

1/8" recessed shaft) Approx. 230° at 6 o'clock 2" dia.

> "D" POSITION WHEN KNOB IS VIEWED FROM BACK IN OFF POSITION.





#### 6476W

#### Knob, Infinite

1/8" recessed shaft







#### 6376W

#### Knob, Thermostat

1/8" recessed shaft Appox. 320° at 6 o'clock 2" dia.







#### 6469

#### Knob, Infinite 1/8" recessed shaft

"D" POSITION







#### 2672

Light, Indicator 1/3 watt, 250V



Has (2) .250" male terminals

### 2675

Light, Indicator 1/3 watt, 250V



Has (4) .250" male terminals

## 7771 Pan, Drip



7770 Pan, Drip



OEM replacement for #2283 Switch, Infinite

2286 used with 6" elements (factory i.d. #NL811530)

2287 used with 8" elements (factory i.d. #NL812660) 8.