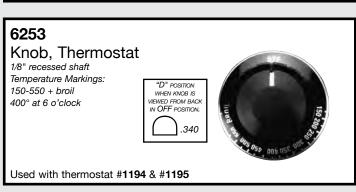

# PEERLESS PREMIER









Used with burner valve #60063 & #60140





























































#### 6476

#### Knob, Infinite

1/8" recessed shaft

"D" РОЅІТІОN







#### 6376

#### Knob, Thermostat

1/8" recessed shaft) Approx. 230° at 6 o'clock 2" dia.

> "D" POSITION WHEN KNOB IS VIEWED FROM BACK IN OFF POSITION.





#### 6476W

#### Knob, Infinite

1/8" recessed shaft







#### 6376W

#### Knob, Thermostat

1/8" recessed shaft Appox. 320° at 6 o'clock 2" dia.







#### 6469

#### Knob, Infinite 1/8" recessed shaft

"D" POSITION







#### 2672

Light, Indicator 1/3 watt, 250V



Has (2) .250" male terminals

### 2675

Light, Indicator 1/3 watt, 250V



Has (4) .250" male terminals

## 7771 Pan, Drip



7770 Pan, Drip



OEM replacement for #2283 Switch, Infinite

2286 used with 6" elements (factory i.d. #NL811530)

2287