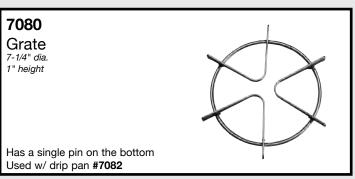

# PEERLESS PREMIER









Used with burner valve #60063 & #60140





























































#### 6476

#### Knob, Infinite

1/8" recessed shaft

"D" РОЅІТІОN







#### 6376

#### Knob, Thermostat

1/8" recessed shaft) Approx. 230° at 6 o'clock 2" dia.

> "D" POSITION WHEN KNOB IS VIEWED FROM BACK IN OFF POSITION.





#### 6476W

#### Knob, Infinite

1/8" recessed shaft







#### 6376W

#### Knob, Thermostat

1/8" recessed shaft Appox. 320° at 6 o'clock 2" dia.







#### 6469

#### Knob, Infinite 1/8" recessed shaft

"D" POSITION







#### 2672

Light, Indicator 1/3 watt, 250V



Has (2) .250" male terminals

### 2675

Light, Indicator 1/3 watt, 250V



Has (4) .250" male terminals

## 7771 Pan, Drip



7770 Pan, Drip



OEM replacement for #