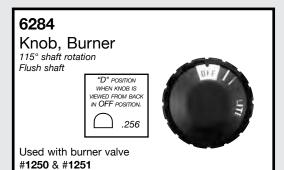

# PEERLESS PREMIER









Used with burner valve #60063 & #60140





























































#### 6476

#### Knob, Infinite

1/8" recessed shaft

"D" РОЅІТІОN







#### 6376

#### Knob, Thermostat

1/8" recessed shaft) Approx. 230° at 6 o'clock 2" dia.

> "D" POSITION WHEN KNOB IS VIEWED FROM BACK IN OFF POSITION.





#### 6476W

#### Knob, Infinite

1/8" recessed shaft







#### 6376W

#### Knob, Thermostat

1/8" recessed shaft Appox. 320° at 6 o'clock 2" dia.







#### 6469

#### Knob, Infinite 1/8" recessed shaft

"D" POSITION







#### 2672

Light, Indicator 1/3 watt, 250V



Has (2) .250" male terminals

### 2675

Light, Indicator 1/3 watt, 250V



Has (4) .250" male terminals

## 7771 Pan, Drip



7770 Pan, Drip



OEM replacement for #2283 Switch, Infinite

2286 used with 6" elements (factory i.d. #NL81153