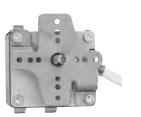

#### Thermostat, Oven

(factory i.d. #6703G0015) 15 amp, 240V 50" capillary length

2168

#### Thermostat, Oven

(factory i.d. #6713G0020) 17 amp, 240V

6 terminals

#### 4 terminals

Uses thermostat knob #6374

Mounts oven temperature

bulb to oven cavity

Diastat