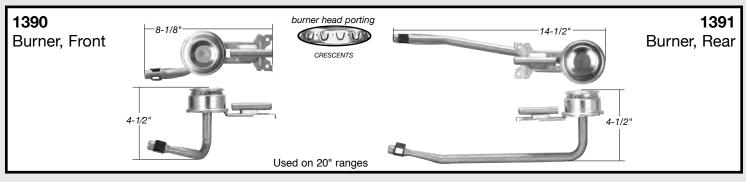

# PEERLESS PREMIER









Used with burner valve #60063 & #60140





























































#### 6476

#### Knob, Infinite

1/8" recessed shaft

"D" РОЅІТІОN







#### 6376

#### Knob, Thermostat

1/8" recessed shaft) Approx. 230° at 6 o'clock 2" dia.

> "D" POSITION WHEN KNOB IS VIEWED FROM BACK IN OFF POSITION.





#### 6476W

#### Knob, Infinite

1/8" recessed shaft







#### 6376W

#### Knob, Thermostat

1/8" recessed shaft Appox. 320° at 6 o'clock 2" dia.







#### 6469

#### Knob, Infinite 1/8" recessed shaft

"D" POSITION







#### 2672

Light, Indicator 1/3 watt, 250V



Has (2) .250" male terminals

### 2675

Light, Indicator 1/3 watt, 250V



Has (4) .250" male terminals

## 7771 Pan, Drip



7770 Pan, Drip



OEM replacement