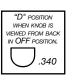

# PEERLESS PREMIER









Used with burner valve #60063 & #60140





























































#### 6476

#### Knob, Infinite

1/8" recessed shaft

"D" РОЅІТІОN







#### 6376

#### Knob, Thermostat

1/8" recessed shaft) Approx. 230° at 6 o'clock 2" dia.

> "D" POSITION WHEN KNOB IS VIEWED FROM BACK IN OFF POSITION.





#### 6476W

#### Knob, Infinite

1/8" recessed shaft







#### 6376W

#### Knob, Thermostat

1/8" recessed shaft Appox. 320° at 6 o'clock 2" dia.







#### 6469

#### Knob, Infinite 1/8" recessed shaft

"D" POSITION







#### 2672

Light, Indicator 1/3 watt, 250V



Has (2) .250" male terminals

### 2675

Light, Indicator 1/3 watt, 250V



Has (4) .250" male terminals

## 7771 Pan, Drip



7770 Pan, Drip



OEM replacement for #2283 Switch, Infinite

2286