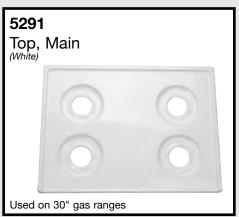

9

#### Knob, Infinite 1/8" recessed shaft

"D" POSITION







#### 2672

Light, Indicator 1/3 watt, 250V



Has (2) .250" male terminals

### 2675

Light, Indicator 1/3 watt, 250V



Has (4) .250" male terminals

## 7771 Pan, Drip



7770 Pan, Drip



OEM replacement for #2283 Switch, Infinite

2286 used with 6" elements (factory i.d. #NL811530)

2287 used with 8" elements (factory i.d. #NL812660) 8.9 - 11.0 amp, 240V

5.4 - 7.0 amp, 240V OEM replacement for #2282

Current sensing type





#### 2167

#### Thermostat, Oven

(factory i.d. #6703G0015) 15 amp, 240V 50" capillary length



2168

#### Thermostat, Oven

(factory i.d. #6713G0020) 17 amp, 240V



6 terminals

#### 4 terminals

Uses thermostat knob #6374





Mounts oven temperature

bulb to oven cavity

Diastat