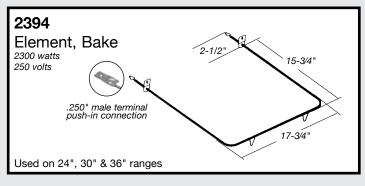

# PEERLESS PREMIER









Used with burner valve #60063 & #60140





























































#### 6476

#### Knob, Infinite

1/8" recessed shaft

"D" РОЅІТІОN







#### 6376

#### Knob, Thermostat

1/8" recessed shaft) Approx. 230° at 6 o'clock 2" dia.

> "D" POSITION WHEN KNOB IS VIEWED FROM BACK IN OFF POSITION.





#### 6476W

#### Knob, Infinite

1/8" recessed shaft







#### 6376W

#### Knob, Thermostat

1/8" recessed shaft Appox. 320° at 6 o'clock 2" dia.







#### 6469

#### Knob, Infinite 1/8" recessed shaft

"D" POSITION







#### 2672

Light, Indicator 1/3 watt, 250V



Has (2) .250" male terminals

### 2675

Light, Indicator 1/3 watt, 250V



Has (4) .250" male terminals

## 7771 Pan, Drip



7770 Pan, Drip



OEM replacement for #2283 Switch, Infinite

2286 used with 6" elements (factory i.d. #NL811530)

2287 used with 8" elements (factory i.d. #NL8126