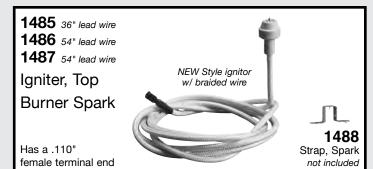

# PEERLESS PREMIER









Used with burner valve #60063 & #60140





























































#### 6476

#### Knob, Infinite

1/8" recessed shaft

"D" РОЅІТІОN







#### 6376

#### Knob, Thermostat

1/8" recessed shaft) Approx. 230° at 6 o'clock 2" dia.

> "D" POSITION WHEN KNOB IS VIEWED FROM BACK IN OFF POSITION.





#### 6476W

#### Knob, Infinite

1/8" recessed shaft







#### 6376W

#### Knob, Thermostat

1/8" recessed shaft Appox. 320° at 6 o'clock 2" dia.







#### 6469

#### Knob, Infinite 1/8" recessed shaft

"D" POSITION







#### 2672

Light, Indicator 1/3 watt, 250V



Has (2) .250" male terminals

### 2675

Light, Indicator 1/3 watt, 250V



Has (4) .250" male terminals

## 7771 Pan, Drip



7770 Pan, Drip



OEM replacement for #2283 Switch, Infinite

2