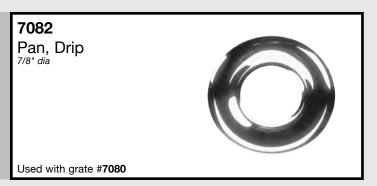

## 7771 Pan, Drip

7770 Pan, Drip

OEM replacement for #2283 Switch, Infinite

2286 used with 6" elements (factory i.d. #NL811530)

2287 used with 8" elements (factory i.d. #NL812660) 8.9 - 11.0 amp, 240V

5.4 - 7.0 amp, 240V OEM replacement for #2282