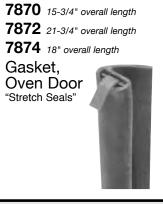

#### 6469

#### Knob, Infinite 1/8" recessed shaft

"D" POSITION







#### 2672

Light, Indicator 1/3 watt, 250V



Has (2) .250" male terminals

### 2675

Light, Indicator 1/3 watt, 250V



Has (4) .250" male terminals

## 7771 Pan, Drip



7770 Pan, Drip



OEM replacement for #2283 Switch, Infinite

2286 used with 6" elements (factory i.d. #NL811530)

2287 used with 8" elements (factory i.d. #NL812660) 8.9 - 11.0 amp, 240V

5.4 - 7.0 amp, 240V OEM replacement for #2282

Current sensing type





#### 2167

#### Thermostat, Oven

(factory i.d. #6703G0015) 15 amp, 240V 50" capillary length



2168

#### Thermostat, Oven

(factory i.d. #6713G0020) 17 amp, 240V



6 terminals

#### 4 terminals

Uses thermostat knob #6374





Mounts oven temperature

bulb to oven cavity

Diastat