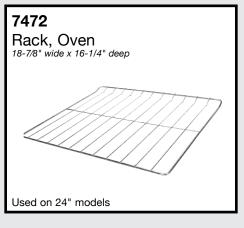

## 6469

#### Knob, Infinite 1/8" recessed shaft

"D" POSITION







#### 2672

Light, Indicator 1/3 watt, 250V



Has (2) .250" male terminals

### 2675

Light, Indicator 1/3 watt, 250V



Has (4) .250" male terminals

## 7771 Pan, Drip



7770 Pan, Drip



OEM replacement for #2283 Switch, Infinite

2286 used with 6" elements (factory i.d. #NL811530)

2287 used with 8" elements (factory i.d. #NL812660) 8.9 - 11.0 amp, 240V

5.4 - 7.0 amp, 240V OEM replacement for #2282

Current sensing type





#### 2167

#### Thermostat, Oven

(factory i.d. #6703G0015) 15 amp, 240V 50" capillary length



2168

#### Thermostat, Oven

(factory i.d. #6713G0020) 17 amp, 240V



6 terminals

#### 4 terminals

Uses thermostat knob #6374





Mounts oven temperature

bulb to oven cavity

Diastat