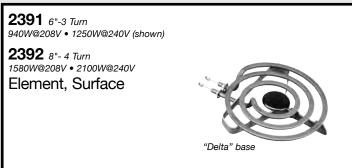

# PEERLESS PREMIER









Used with burner valve #60063 & #60140





























































#### 6476

#### Knob, Infinite

1/8" recessed shaft

"D" РОЅІТІОN







#### 6376

#### Knob, Thermostat

1/8" recessed shaft) Approx. 230° at 6 o'clock 2" dia.

> "D" POSITION WHEN KNOB IS VIEWED FROM BACK IN OFF POSITION.





#### 6476W

#### Knob, Infinite

1/8" recessed shaft







#### 6376W

#### Knob, Thermostat

1/8" recessed shaft Appox. 320° at 6 o'clock 2" dia.







#### 6469

#### Knob, Infinite 1/8" recessed shaft

"D" POSITION







#### 2672

Light, Indicator 1/3 watt, 250V



Has (2) .250" male terminals

### 2675

Light, Indicator 1/3 watt, 250V



Has (4) .250" male terminals

## 7771 Pan, Drip



7770 Pan, Drip



OEM replacement for #2283 Switch, Infinite

2286 used with 6" elements (factory i.d. #NL811530)

2287 used with 8" elements (factory i.d. #NL812660)