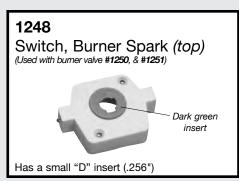

# PEERLESS PREMIER









Used with burner valve #60063 & #60140





























































#### 6476

#### Knob, Infinite

1/8" recessed shaft

"D" РОЅІТІОN







#### 6376

#### Knob, Thermostat

1/8" recessed shaft) Approx. 230° at 6 o'clock 2" dia.

> "D" POSITION WHEN KNOB IS VIEWED FROM BACK IN OFF POSITION.





#### 6476W

#### Knob, Infinite

1/8" recessed shaft







#### 6376W

#### Knob, Thermostat

1/8" recessed shaft Appox. 320° at 6 o'clock 2" dia.







#### 6469

#### Knob, Infinite 1/8" recessed shaft

"D" POSITION







#### 2672

Light, Indicator 1/3 watt, 250V



Has (2) .250" male terminals

### 2675

Light, Indicator 1/3 watt, 250V



Has (4) .250" male terminals

## 7771 Pan, Drip



7770 Pan, Drip



OEM replacement for #2283 Switch, Infinite

2286 used with 6" elements (factory i.d. #NL811530)

2287 used with 8" elemen