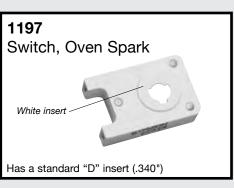

# PEERLESS PREMIER









Used with burner valve #60063 & #60140





























































#### 6476

#### Knob, Infinite

1/8" recessed shaft

"D" РОЅІТІОN







#### 6376

#### Knob, Thermostat

1/8" recessed shaft) Approx. 230° at 6 o'clock 2" dia.

> "D" POSITION WHEN KNOB IS VIEWED FROM BACK IN OFF POSITION.





#### 6476W

#### Knob, Infinite

1/8" recessed shaft







#### 6376W

#### Knob, Thermostat

1/8" recessed shaft Appox. 320° at 6 o'clock 2" dia.







#### 6469

#### Knob, Infinite 1/8" recessed shaft

"D" POSITION







#### 2672

Light, Indicator 1/3 watt, 250V



Has (2) .250" male terminals

### 2675

Light, Indicator 1/3 watt, 250V



Has (4) .250" male terminals

## 7771 Pan, Drip



7770 Pan, Drip



OEM replacement for #2283 Switch, Infinite

2286 used with 6" elements (factory i.d. #NL811530)

2287 used with 8" elements (fa