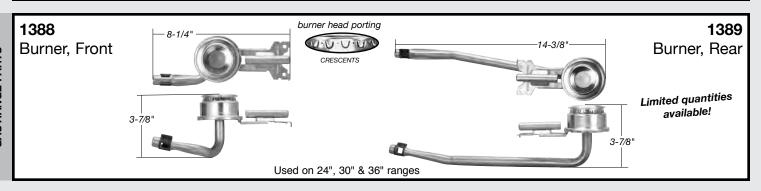

# PEERLESS PREMIER









Used with burner valve #60063 & #60140





























































#### 6476

#### Knob, Infinite

1/8" recessed shaft

"D" РОЅІТІОN







#### 6376

#### Knob, Thermostat

1/8" recessed shaft) Approx. 230° at 6 o'clock 2" dia.

> "D" POSITION WHEN KNOB IS VIEWED FROM BACK IN OFF POSITION.





#### 6476W

#### Knob, Infinite

1/8" recessed shaft







#### 6376W

#### Knob, Thermostat

1/8" recessed shaft Appox. 320° at 6 o'clock 2" dia.







#### 6469

#### Knob, Infinite 1/8" recessed shaft

"D" POSITION







#### 2672

Light, Indicator 1/3 watt, 250V



Has (2) .250" male terminals

### 2675

Light, Indicator 1/3 watt, 250V



Has (4) .250" male terminals

## 7771 Pan, Drip



7770 Pan, Drip



OEM replaceme