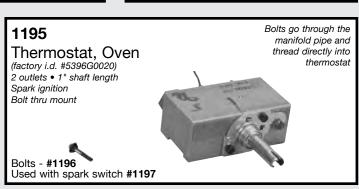

# PEERLESS PREMIER









Used with burner valve #60063 & #60140





























































#### 6476

#### Knob, Infinite

1/8" recessed shaft

"D" РОЅІТІОN







#### 6376

#### Knob, Thermostat

1/8" recessed shaft) Approx. 230° at 6 o'clock 2" dia.

> "D" POSITION WHEN KNOB IS VIEWED FROM BACK IN OFF POSITION.





#### 6476W

#### Knob, Infinite

1/8" recessed shaft







#### 6376W

#### Knob, Thermostat

1/8" recessed shaft Appox. 320° at 6 o'clock 2" dia.







#### 6469

#### Knob, Infinite 1/8" recessed shaft

"D" POSITION







#### 2672

Light, Indicator 1/3 watt, 250V



Has (2) .250" male terminals

### 2675

Light, Indicator 1/3 watt, 250V



Has (4) .250" male terminals

## 7771 Pan, Drip



7770 Pan, Drip



OEM replacement for #2283 Switch, Infinite

2286 used with 6" elements (factory i.d. #NL811530)

2287 used with 8" elements (factory