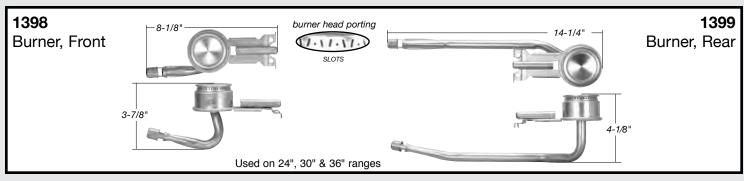

# PEERLESS PREMIER









Used with burner valve #60063 & #60140





























































#### 6476

#### Knob, Infinite

1/8" recessed shaft

"D" РОЅІТІОN







#### 6376

#### Knob, Thermostat

1/8" recessed shaft) Approx. 230° at 6 o'clock 2" dia.

> "D" POSITION WHEN KNOB IS VIEWED FROM BACK IN OFF POSITION.





#### 6476W

#### Knob, Infinite

1/8" recessed shaft







#### 6376W

#### Knob, Thermostat

1/8" recessed shaft Appox. 320° at 6 o'clock 2" dia.







#### 6469

#### Knob, Infinite 1/8" recessed shaft

"D" POSITION







#### 2672

Light, Indicator 1/3 watt, 250V



Has (2) .250" male terminals

### 2675

Light, Indicator 1/3 watt, 250V



Has (4) .250" male terminals

## 7771 Pan, Drip



7770 Pan, Drip



OEM replacement f