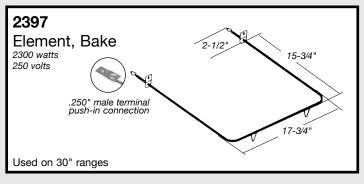

# PEERLESS PREMIER









Used with burner valve #60063 & #60140





























































#### 6476

#### Knob, Infinite

1/8" recessed shaft

"D" РОЅІТІОN







#### 6376

#### Knob, Thermostat

1/8" recessed shaft) Approx. 230° at 6 o'clock 2" dia.

> "D" POSITION WHEN KNOB IS VIEWED FROM BACK IN OFF POSITION.





#### 6476W

#### Knob, Infinite

1/8" recessed shaft







#### 6376W

#### Knob, Thermostat

1/8" recessed shaft Appox. 320° at 6 o'clock 2" dia.







#### 6469

#### Knob, Infinite 1/8" recessed shaft

"D" POSITION







#### 2672

Light, Indicator 1/3 watt, 250V



Has (2) .250" male terminals

### 2675

Light, Indicator 1/3 watt, 250V



Has (4) .250" male terminals

## 7771 Pan, Drip



7770 Pan, Drip



OEM replacement for #2283 Switch, Infinite

2286 used with 6" elements (factory i.d. #NL811530)

2287 used with 8" elements (factory i.d. #NL812660