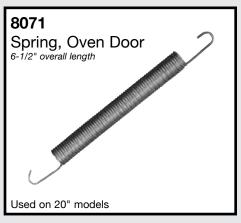

6469

#### Knob, Infinite 1/8" recessed shaft

"D" POSITION







#### 2672

Light, Indicator 1/3 watt, 250V



Has (2) .250" male terminals

### 2675

Light, Indicator 1/3 watt, 250V



Has (4) .250" male terminals

## 7771 Pan, Drip



7770 Pan, Drip



OEM replacement for #2283 Switch, Infinite

2286 used with 6" elements (factory i.d. #NL811530)

2287 used with 8" elements (factory i.d. #NL812660) 8.9 - 11.0 amp, 240V

5.4 - 7.0 amp, 240V OEM replacement for #2282

Current sensing type





#### 2167

#### Thermostat, Oven

(factory i.d. #6703G0015) 15 amp, 240V 50" capillary length



2168

#### Thermostat, Oven

(factory i.d. #6713G0020) 17 amp, 240V



6 terminals

#### 4 terminals

Uses thermostat knob #6374





Mounts oven temperature

bulb to oven cavity

Diastat