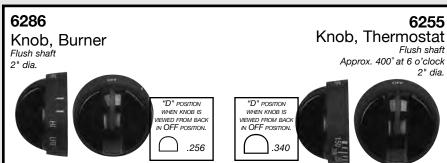

#### 6376

#### Knob, Thermostat

1/8" recessed shaft) Approx. 230° at 6 o'clock 2" dia.

> "D" POSITION WHEN KNOB IS VIEWED FROM BACK IN OFF POSITION.

#### 6376W

#### Knob, Thermostat

1/8" recessed shaft Appox. 320° at 6 o'clock 2" dia.