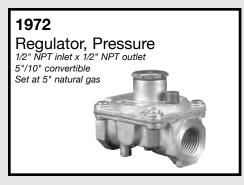

# PEERLESS PREMIER









Used with burner valve #60063 & #60140





























































#### 6476

#### Knob, Infinite

1/8" recessed shaft

"D" РОЅІТІОN







#### 6376

#### Knob, Thermostat

1/8" recessed shaft) Approx. 230° at 6 o'clock 2" dia.

> "D" POSITION WHEN KNOB IS VIEWED FROM BACK IN OFF POSITION.





#### 6476W

#### Knob, Infinite

1/8" recessed shaft







#### 6376W

#### Knob, Thermostat

1/8" recessed shaft Appox. 320° at 6 o'clock 2" dia.







#### 6469

#### Knob, Infinite 1/8" recessed shaft

"D" POSITION







#### 2672

Light, Indicator 1/3 watt, 250V



Has (2) .250" male terminals

### 2675

Light, Indicator 1/3 watt, 250V



Has (4) .250" male terminals

## 7771 Pan, Drip



7770 Pan, Drip



OEM replacement for #2283 Switch, Infinite

2286 used with 6" elements (factory i.d. #NL811530)

2287 used with 8" elem