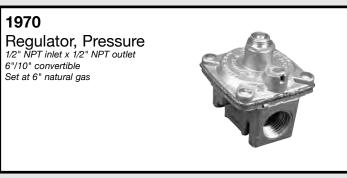

# PEERLESS PREMIER









Used with burner valve #60063 & #60140





























































#### 6476

#### Knob, Infinite

1/8" recessed shaft

"D" РОЅІТІОN







#### 6376

#### Knob, Thermostat

1/8" recessed shaft) Approx. 230° at 6 o'clock 2" dia.

> "D" POSITION WHEN KNOB IS VIEWED FROM BACK IN OFF POSITION.





#### 6476W

#### Knob, Infinite

1/8" recessed shaft







#### 6376W

#### Knob, Thermostat

1/8" recessed shaft Appox. 320° at 6 o'clock 2" dia.







#### 6469

#### Knob, Infinite 1/8" recessed shaft

"D" POSITION







#### 2672

Light, Indicator 1/3 watt, 250V



Has (2) .250" male terminals

### 2675

Light, Indicator 1/3 watt, 250V



Has (4) .250" male terminals

## 7771 Pan, Drip



7770 Pan, Drip



OEM replacement for #2283 Switch, Infinite

2286 used with 6" elements (factory i.d. #NL811530)

2287 used with 8" el