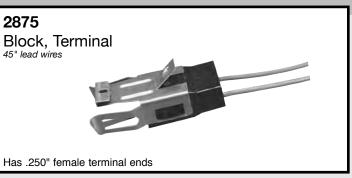

# PEERLESS PREMIER









Used with burner valve #60063 & #60140





























































#### 6476

#### Knob, Infinite

1/8" recessed shaft

"D" РОЅІТІОN







#### 6376

#### Knob, Thermostat

1/8" recessed shaft) Approx. 230° at 6 o'clock 2" dia.

> "D" POSITION WHEN KNOB IS VIEWED FROM BACK IN OFF POSITION.





#### 6476W

#### Knob, Infinite

1/8" recessed shaft







#### 6376W

#### Knob, Thermostat

1/8" recessed shaft Appox. 320° at 6 o'clock 2" dia.







#### 6469

#### Knob, Infinite 1/8" recessed shaft

"D" POSITION







#### 2672

Light, Indicator 1/3 watt, 250V



Has (2) .250" male terminals

### 2675

Light, Indicator 1/3 watt, 250V



Has (4) .250" male terminals

## 7771 Pan, Drip



7770 Pan, Drip



OEM replacement for #2283 Switch, Infinite

2286 used with 6" elements (factory i.d. #NL811530)

2287 used with 8" elements (factory i.d.