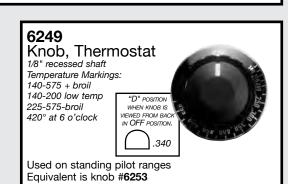

# PEERLESS PREMIER









Used with burner valve #60063 & #60140





























































#### 6476

#### Knob, Infinite

1/8" recessed shaft

"D" РОЅІТІОN







#### 6376

#### Knob, Thermostat

1/8" recessed shaft) Approx. 230° at 6 o'clock 2" dia.

> "D" POSITION WHEN KNOB IS VIEWED FROM BACK IN OFF POSITION.





#### 6476W

#### Knob, Infinite

1/8" recessed shaft







#### 6376W

#### Knob, Thermostat

1/8" recessed shaft Appox. 320° at 6 o'clock 2" dia.







#### 6469

#### Knob, Infinite 1/8" recessed shaft

"D" POSITION







#### 2672

Light, Indicator 1/3 watt, 250V



Has (2) .250" male terminals

### 2675

Light, Indicator 1/3 watt, 250V



Has (4) .250" male terminals

## 7771 Pan, Drip



7770 Pan, Drip



OEM replacement for #2283 Switch, Infinite

2286 used with 6" elements (factory i.d. #NL811530)

22