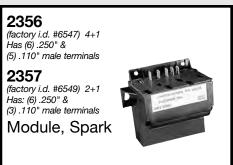

# PEERLESS PREMIER









Used with burner valve #60063 & #60140





























































#### 6476

#### Knob, Infinite

1/8" recessed shaft

"D" РОЅІТІОN







#### 6376

#### Knob, Thermostat

1/8" recessed shaft) Approx. 230° at 6 o'clock 2" dia.

> "D" POSITION WHEN KNOB IS VIEWED FROM BACK IN OFF POSITION.





#### 6476W

#### Knob, Infinite

1/8" recessed shaft







#### 6376W

#### Knob, Thermostat

1/8" recessed shaft Appox. 320° at 6 o'clock 2" dia.







#### 6469

#### Knob, Infinite 1/8" recessed shaft

"D" POSITION







#### 2672

Light, Indicator 1/3 watt, 250V



Has (2) .250" male terminals

### 2675

Light, Indicator 1/3 watt, 250V



Has (4) .250" male terminals

## 7771 Pan, Drip



7770 Pan, Drip



OEM replacement for #2283 Switch, Infinite

2286 used with 6" elements (factory i.d. #NL811530)

2287 used wi