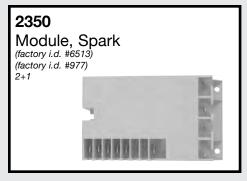

# PEERLESS PREMIER









Used with burner valve #60063 & #60140





























































#### 6476

#### Knob, Infinite

1/8" recessed shaft

"D" РОЅІТІОN







#### 6376

#### Knob, Thermostat

1/8" recessed shaft) Approx. 230° at 6 o'clock 2" dia.

> "D" POSITION WHEN KNOB IS VIEWED FROM BACK IN OFF POSITION.





#### 6476W

#### Knob, Infinite

1/8" recessed shaft







#### 6376W

#### Knob, Thermostat

1/8" recessed shaft Appox. 320° at 6 o'clock 2" dia.







#### 6469

#### Knob, Infinite 1/8" recessed shaft

"D" POSITION







#### 2672

Light, Indicator 1/3 watt, 250V



Has (2) .250" male terminals

### 2675

Light, Indicator 1/3 watt, 250V



Has (4) .250" male terminals

## 7771 Pan, Drip



7770 Pan, Drip



OEM replacement for #2283 Switch, Infinite

2286 used with 6" elements (factory i.d. #NL811530)

2287 use