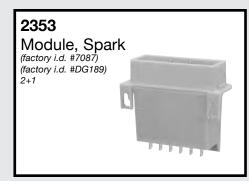

# PEERLESS PREMIER









Used with burner valve #60063 & #60140





























































#### 6476

#### Knob, Infinite

1/8" recessed shaft

"D" РОЅІТІОN







#### 6376

#### Knob, Thermostat

1/8" recessed shaft) Approx. 230° at 6 o'clock 2" dia.

> "D" POSITION WHEN KNOB IS VIEWED FROM BACK IN OFF POSITION.





#### 6476W

#### Knob, Infinite

1/8" recessed shaft







#### 6376W

#### Knob, Thermostat

1/8" recessed shaft Appox. 320° at 6 o'clock 2" dia.







#### 6469

#### Knob, Infinite 1/8" recessed shaft

"D" POSITION







#### 2672

Light, Indicator 1/3 watt, 250V



Has (2) .250" male terminals

### 2675

Light, Indicator 1/3 watt, 250V



Has (4) .250" male terminals

## 7771 Pan, Drip



7770 Pan, Drip



OEM replacement for #2283 Switch, Infinite

2286 used with 6" elements (factory i.d. #NL811530)

2287 used