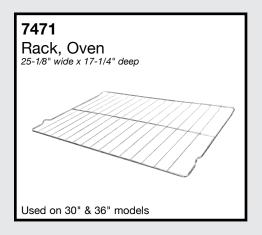

#### 6469

#### Knob, Infinite 1/8" recessed shaft

"D" POSITION







#### 2672

Light, Indicator 1/3 watt, 250V



Has (2) .250" male terminals

### 2675

Light, Indicator 1/3 watt, 250V



Has (4) .250" male terminals

## 7771 Pan, Drip



7770 Pan, Drip



OEM replacement for #2283 Switch, Infinite

2286 used with 6" elements (factory i.d. #NL811530)

2287 used with 8" elements (factory i.d. #NL812660) 8.9 - 11.0 amp, 240V

5.4 - 7.0 amp, 240V OEM replacement for #2282

Current sensing type





#### 2167

#### Thermostat, Oven

(factory i.d. #6703G0015) 15 amp, 240V 50" capillary length



2168

#### Thermostat, Oven

(factory i.d. #6713G0020) 17 amp, 240V



6 terminals

#### 4 terminals

Uses thermostat knob #6374





Mounts oven temperature

bulb to oven cavity

Diastat