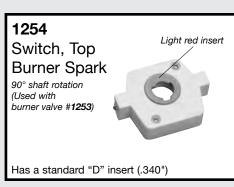

# PEERLESS PREMIER









Used with burner valve #60063 & #60140





























































#### 6476

#### Knob, Infinite

1/8" recessed shaft

"D" РОЅІТІОN







#### 6376

#### Knob, Thermostat

1/8" recessed shaft) Approx. 230° at 6 o'clock 2" dia.

> "D" POSITION WHEN KNOB IS VIEWED FROM BACK IN OFF POSITION.





#### 6476W

#### Knob, Infinite

1/8" recessed shaft







#### 6376W

#### Knob, Thermostat

1/8" recessed shaft Appox. 320° at 6 o'clock 2" dia.







#### 6469

#### Knob, Infinite 1/8" recessed shaft

"D" POSITION







#### 2672

Light, Indicator 1/3 watt, 250V



Has (2) .250" male terminals

### 2675

Light, Indicator 1/3 watt, 250V



Has (4) .250" male terminals

## 7771 Pan, Drip



7770 Pan, Drip



OEM replacement for #2283 Switch, Infinite

2286 used with 6" elements (factory i.d. #NL811530)

2287 used with 8" elements