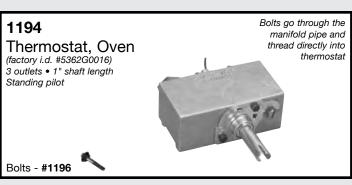

# PEERLESS PREMIER









Used with burner valve #60063 & #60140





























































#### 6476

#### Knob, Infinite

1/8" recessed shaft

"D" РОЅІТІОN







#### 6376

#### Knob, Thermostat

1/8" recessed shaft) Approx. 230° at 6 o'clock 2" dia.

> "D" POSITION WHEN KNOB IS VIEWED FROM BACK IN OFF POSITION.





#### 6476W

#### Knob, Infinite

1/8" recessed shaft







#### 6376W

#### Knob, Thermostat

1/8" recessed shaft Appox. 320° at 6 o'clock 2" dia.







#### 6469

#### Knob, Infinite 1/8" recessed shaft

"D" POSITION







#### 2672

Light, Indicator 1/3 watt, 250V



Has (2) .250" male terminals

### 2675

Light, Indicator 1/3 watt, 250V



Has (4) .250" male terminals

## 7771 Pan, Drip



7770 Pan, Drip



OEM replacement for #2283 Switch, Infinite

2286 used with 6" elements (factory i.d. #NL811530)

2287 used with 8" elements (factor