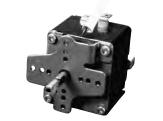

## 7771 Pan, Drip

7770 Pan, Drip

OEM replacement for #2283 Switch, Infinite

2286 used with 6" elements (factory i.d. #NL811530)

2287 used with 8" elements (factory i.d. #NL812660) 8.9 - 11.0 amp, 240V

5.4 - 7.0 amp, 240V OEM replacement for #2282

Current sensing type