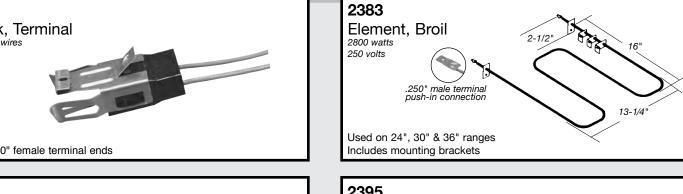

# PEERLESS PREMIER









Used with burner valve #60063 & #60140





























































#### 6476

#### Knob, Infinite

1/8" recessed shaft

"D" РОЅІТІОN







#### 6376

#### Knob, Thermostat

1/8" recessed shaft) Approx. 230° at 6 o'clock 2" dia.

> "D" POSITION WHEN KNOB IS VIEWED FROM BACK IN OFF POSITION.





#### 6476W

#### Knob, Infinite

1/8" recessed shaft







#### 6376W

#### Knob, Thermostat

1/8" recessed shaft Appox. 320° at 6 o'clock 2" dia.







#### 6469

#### Knob, Infinite 1/8" recessed shaft

"D" POSITION







#### 2672

Light, Indicator 1/3 watt, 250V



Has (2) .250" male terminals

### 2675

Light, Indicator 1/3 watt, 250V



Has (4) .250" male terminals

## 7771 Pan, Drip



7770 Pan, Drip



OEM replacement for #2283 Switch, Infinite

2286 used with 6" elements (factory i.d. #NL811530)

2287 used with 8" elements (factory i.d. #