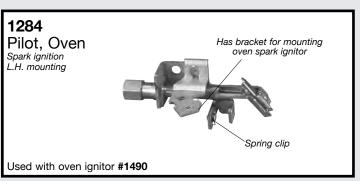

# PEERLESS PREMIER









Used with burner valve #60063 & #60140





























































#### 6476

#### Knob, Infinite

1/8" recessed shaft

"D" РОЅІТІОN







#### 6376

#### Knob, Thermostat

1/8" recessed shaft) Approx. 230° at 6 o'clock 2" dia.

> "D" POSITION WHEN KNOB IS VIEWED FROM BACK IN OFF POSITION.





#### 6476W

#### Knob, Infinite

1/8" recessed shaft







#### 6376W

#### Knob, Thermostat

1/8" recessed shaft Appox. 320° at 6 o'clock 2" dia.







#### 6469

#### Knob, Infinite 1/8" recessed shaft

"D" POSITION







#### 2672

Light, Indicator 1/3 watt, 250V



Has (2) .250" male terminals

### 2675

Light, Indicator 1/3 watt, 250V



Has (4) .250" male terminals

## 7771 Pan, Drip



7770 Pan, Drip



OEM replacement for #2283 Switch, Infinite

2286 used with 6" elements (factory i.d. #NL811530)

2287 used with 8"