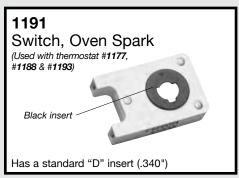

# PEERLESS PREMIER









Used with burner valve #60063 & #60140





























































#### 6476

#### Knob, Infinite

1/8" recessed shaft

"D" РОЅІТІОN







#### 6376

#### Knob, Thermostat

1/8" recessed shaft) Approx. 230° at 6 o'clock 2" dia.

> "D" POSITION WHEN KNOB IS VIEWED FROM BACK IN OFF POSITION.





#### 6476W

#### Knob, Infinite

1/8" recessed shaft







#### 6376W

#### Knob, Thermostat

1/8" recessed shaft Appox. 320° at 6 o'clock 2" dia.







#### 6469

#### Knob, Infinite 1/8" recessed shaft

"D" POSITION







#### 2672

Light, Indicator 1/3 watt, 250V



Has (2) .250" male terminals

### 2675

Light, Indicator 1/3 watt, 250V



Has (4) .250" male terminals

## 7771 Pan, Drip



7770 Pan, Drip



OEM replacement for #2283 Switch, Infinite

2286 used with 6" elements (factory i.d. #NL811530)

2287 used with 8" elements (