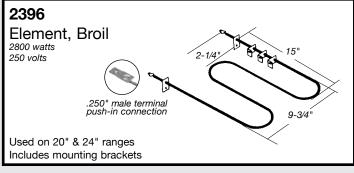

# PEERLESS PREMIER









Used with burner valve #60063 & #60140





























































#### 6476

#### Knob, Infinite

1/8" recessed shaft

"D" РОЅІТІОN







#### 6376

#### Knob, Thermostat

1/8" recessed shaft) Approx. 230° at 6 o'clock 2" dia.

> "D" POSITION WHEN KNOB IS VIEWED FROM BACK IN OFF POSITION.





#### 6476W

#### Knob, Infinite

1/8" recessed shaft







#### 6376W

#### Knob, Thermostat

1/8" recessed shaft Appox. 320° at 6 o'clock 2" dia.







#### 6469

#### Knob, Infinite 1/8" recessed shaft

"D" POSITION







#### 2672

Light, Indicator 1/3 watt, 250V



Has (2) .250" male terminals

### 2675

Light, Indicator 1/3 watt, 250V



Has (4) .250" male terminals

## 7771 Pan, Drip



7770 Pan, Drip



OEM replacement for #2283 Switch, Infinite

2286 used with 6" elements (factory i.d. #NL811530)

2287 used with 8" elements (factory i.d. #NL