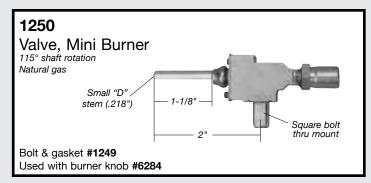

# PEERLESS PREMIER









Used with burner valve #60063 & #60140





























































#### 6476

#### Knob, Infinite

1/8" recessed shaft

"D" РОЅІТІОN







#### 6376

#### Knob, Thermostat

1/8" recessed shaft) Approx. 230° at 6 o'clock 2" dia.

> "D" POSITION WHEN KNOB IS VIEWED FROM BACK IN OFF POSITION.





#### 6476W

#### Knob, Infinite

1/8" recessed shaft







#### 6376W

#### Knob, Thermostat

1/8" recessed shaft Appox. 320° at 6 o'clock 2" dia.







#### 6469

#### Knob, Infinite 1/8" recessed shaft

"D" POSITION







#### 2672

Light, Indicator 1/3 watt, 250V



Has (2) .250" male terminals

### 2675

Light, Indicator 1/3 watt, 250V



Has (4) .250" male terminals

## 7771 Pan, Drip



7770 Pan, Drip



OEM replacement for #2283 Switch, Infinite

2286 used with 6" elements (factory i.d. #NL811530)

2287 used with 8" elements (factory i.