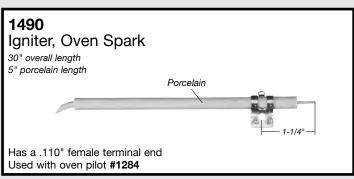

# PEERLESS PREMIER









Used with burner valve #60063 & #60140





























































#### 6476

#### Knob, Infinite

1/8" recessed shaft

"D" РОЅІТІОN







#### 6376

#### Knob, Thermostat

1/8" recessed shaft) Approx. 230° at 6 o'clock 2" dia.

> "D" POSITION WHEN KNOB IS VIEWED FROM BACK IN OFF POSITION.





#### 6476W

#### Knob, Infinite

1/8" recessed shaft







#### 6376W

#### Knob, Thermostat

1/8" recessed shaft Appox. 320° at 6 o'clock 2" dia.







#### 6469

#### Knob, Infinite 1/8" recessed shaft

"D" POSITION







#### 2672

Light, Indicator 1/3 watt, 250V



Has (2) .250" male terminals

### 2675

Light, Indicator 1/3 watt, 250V



Has (4) .250" male terminals

## 7771 Pan, Drip



7770 Pan, Drip



OEM replacement for #22