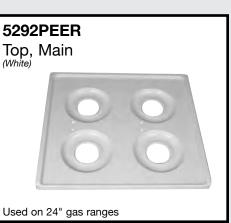

#### Knob, Infinite 1/8" recessed shaft

"D" POSITION







#### 2672

Light, Indicator 1/3 watt, 250V



Has (2) .250" male terminals

### 2675

Light, Indicator 1/3 watt, 250V



Has (4) .250" male terminals

## 7771 Pan, Drip



7770 Pan, Drip



OEM replacement for #2283 Switch, Infinite

2286 used with 6" elements (factory i.d. #NL811530)

2287 used with 8" elements (factory i.d. #NL812660) 8.9 - 11.0 amp, 240V

5.4 - 7.0 amp, 240V OEM replacement for #2282

Current sensing type





#### 2167

#### Thermostat, Oven

(factory i.d. #6703G0015) 15 amp, 240V 50" capillary length



2168

#### Thermostat, Oven

(factory i.d. #6713G0020) 17 amp, 240V



6 terminals

#### 4 terminals

Uses thermostat knob #6374





Mounts oven temperature

bulb to oven cavity

Diastat