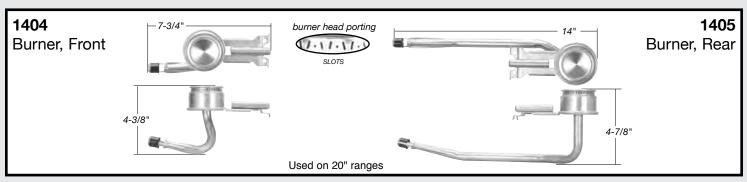

# PEERLESS PREMIER









Used with burner valve #60063 & #60140





























































#### 6476

#### Knob, Infinite

1/8" recessed shaft

"D" РОЅІТІОN







#### 6376

#### Knob, Thermostat

1/8" recessed shaft) Approx. 230° at 6 o'clock 2" dia.

> "D" POSITION WHEN KNOB IS VIEWED FROM BACK IN OFF POSITION.





#### 6476W

#### Knob, Infinite

1/8" recessed shaft







#### 6376W

#### Knob, Thermostat

1/8" recessed shaft Appox. 320° at 6 o'clock 2" dia.







#### 6469

#### Knob, Infinite 1/8" recessed shaft

"D" POSITION







#### 2672

Light, Indicator 1/3 watt, 250V



Has (2) .250" male terminals

### 2675

Light, Indicator 1/3 watt, 250V



Has (4) .250" male terminals

## 7771 Pan, Drip



7770 Pan, Drip



OEM replacement for