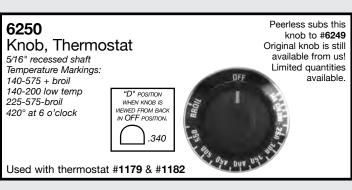

# PEERLESS PREMIER









Used with burner valve #60063 & #60140





























































#### 6476

#### Knob, Infinite

1/8" recessed shaft

"D" РОЅІТІОN







#### 6376

#### Knob, Thermostat

1/8" recessed shaft) Approx. 230° at 6 o'clock 2" dia.

> "D" POSITION WHEN KNOB IS VIEWED FROM BACK IN OFF POSITION.





#### 6476W

#### Knob, Infinite

1/8" recessed shaft







#### 6376W

#### Knob, Thermostat

1/8" recessed shaft Appox. 320° at 6 o'clock 2" dia.







#### 6469

#### Knob, Infinite 1/8" recessed shaft

"D" POSITION







#### 2672

Light, Indicator 1/3 watt, 250V



Has (2) .250" male terminals

### 2675

Light, Indicator 1/3 watt, 250V



Has (4) .250" male terminals

## 7771 Pan, Drip



7770 Pan, Drip



OEM replacement for #2283 Switch, Infinite

2286 used with 6" elements (factory i.d. #NL811530)

2287 u