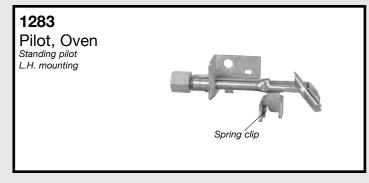

# PEERLESS PREMIER









Used with burner valve #60063 & #60140





























































#### 6476

#### Knob, Infinite

1/8" recessed shaft

"D" РОЅІТІОN







#### 6376

#### Knob, Thermostat

1/8" recessed shaft) Approx. 230° at 6 o'clock 2" dia.

> "D" POSITION WHEN KNOB IS VIEWED FROM BACK IN OFF POSITION.





#### 6476W

#### Knob, Infinite

1/8" recessed shaft







#### 6376W

#### Knob, Thermostat

1/8" recessed shaft Appox. 320° at 6 o'clock 2" dia.







#### 6469

#### Knob, Infinite 1/8" recessed shaft

"D" POSITION







#### 2672

Light, Indicator 1/3 watt, 250V



Has (2) .250" male terminals

### 2675

Light, Indicator 1/3 watt, 250V



Has (4) .250" male terminals

## 7771 Pan, Drip



7770 Pan, Drip



OEM replacement for #2283 Switch, Infinite

2286 used with 6" elements (factory i.d. #NL811530)

2287 used with 8