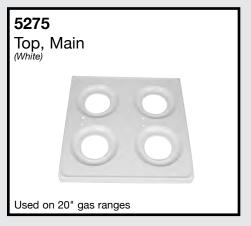

469

#### Knob, Infinite 1/8" recessed shaft

"D" POSITION







#### 2672

Light, Indicator 1/3 watt, 250V



Has (2) .250" male terminals

### 2675

Light, Indicator 1/3 watt, 250V



Has (4) .250" male terminals

## 7771 Pan, Drip



7770 Pan, Drip



OEM replacement for #2283 Switch, Infinite

2286 used with 6" elements (factory i.d. #NL811530)

2287 used with 8" elements (factory i.d. #NL812660) 8.9 - 11.0 amp, 240V

5.4 - 7.0 amp, 240V OEM replacement for #2282

Current sensing type





#### 2167

#### Thermostat, Oven

(factory i.d. #6703G0015) 15 amp, 240V 50" capillary length



2168

#### Thermostat, Oven

(factory i.d. #6713G0020) 17 amp, 240V



6 terminals

#### 4 terminals

Uses thermostat knob #6374





Mounts oven temperature

bulb to oven cavity

Diastat