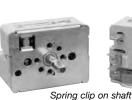

## 7771 Pan, Drip

7770 Pan, Drip

OEM replacement for #2283 Switch, Infinite

2286 used with 6" elements (factory i.d. #NL811530)

2287 used with 8" elements (factory i.d. #NL812660) 8.9 - 11.0 amp, 240V

5.4 - 7.0 amp, 240V OEM replacement for #2282