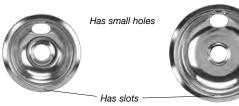

## 7771 Pan, Drip

7770 Pan, Drip

OEM replacement for #2283 Switch, Infinite

2286 used with 6" elements (factory i.d. #NL811530)

2287 used with 8" elements (factory i.d. #NL812660) 8.9 - 11.0 amp, 240V

5.4 - 7.0 amp, 240V OEM replacement for #2282