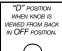

#### Knob, Thermostat

1/8" recessed shaft) Approx. 230° at 6 o'clock 2" dia.

> "D" POSITION WHEN KNOB IS VIEWED FROM BACK IN OFF POSITION.