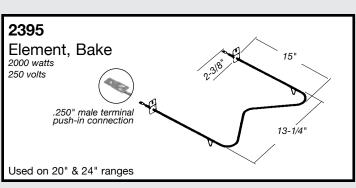

# PEERLESS PREMIER









Used with burner valve #60063 & #60140





























































#### 6476

#### Knob, Infinite

1/8" recessed shaft

"D" РОЅІТІОN







#### 6376

#### Knob, Thermostat

1/8" recessed shaft) Approx. 230° at 6 o'clock 2" dia.

> "D" POSITION WHEN KNOB IS VIEWED FROM BACK IN OFF POSITION.





#### 6476W

#### Knob, Infinite

1/8" recessed shaft







#### 6376W

#### Knob, Thermostat

1/8" recessed shaft Appox. 320° at 6 o'clock 2" dia.







#### 6469

#### Knob, Infinite 1/8" recessed shaft

"D" POSITION







#### 2672

Light, Indicator 1/3 watt, 250V



Has (2) .250" male terminals

### 2675

Light, Indicator 1/3 watt, 250V



Has (4) .250" male terminals

## 7771 Pan, Drip



7770 Pan, Drip



OEM replacement for #2283 Switch, Infinite

2286 used with 6" elements (factory i.d. #NL811530)

2287 used with 8" elements (factory i.d. #NL81